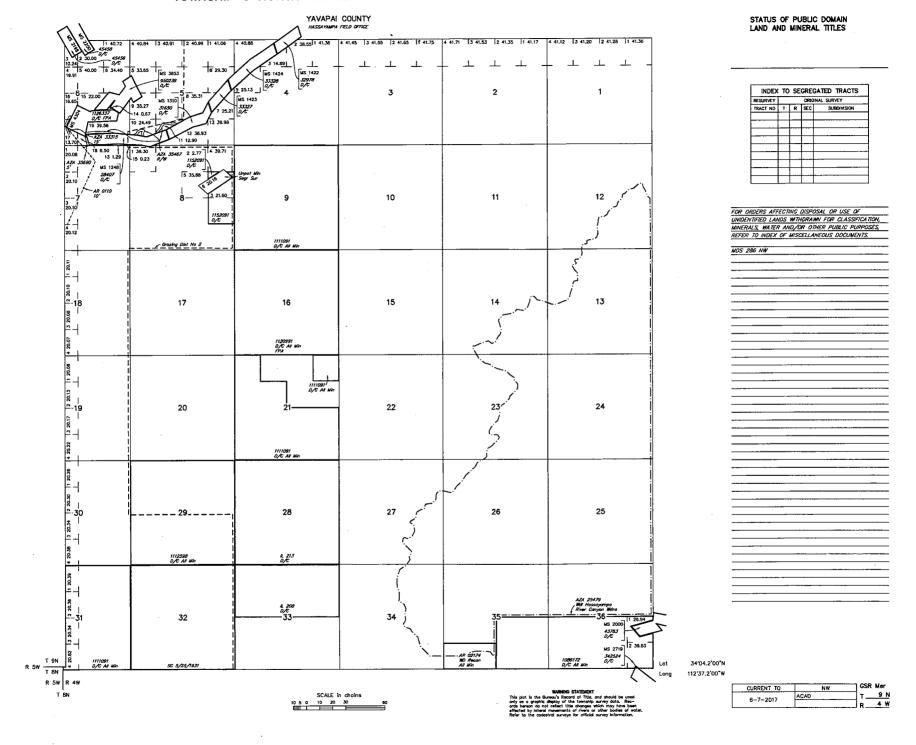

# NING CLAIM STATUS RE-ORT

| Data Entered: 9/5/18                                       | MTP Checked By: 9/5/18 RAM<br>GEO Checked By: 9/5/18 RAM |
|------------------------------------------------------------|----------------------------------------------------------|
| LEAD SERIAL NUMBER: AMC 45220                              | 25  thru  AMC = 452206                                   |
| NUMBER OF CLAIMS & TYPE:                                   | CHARGES:                                                 |
| LODE                                                       | Processing Fee @ \$20 = \$                               |
| PLACER                                                     | Location Fee @ \$37 = \$ 74                              |
| ASSOCIATION PLACER                                         | Maintenance Fee @ \$155 = \$ 3/0                         |
| MILL SITE                                                  | Add'l Maint Fee for Assoc Placer = \$                    |
| TUNNEL SITE                                                | , SUBTOTAL \$                                            |
|                                                            | 1/1/7 2/15/2                                             |
| TOTAL ACREAGE: Per Claim                                   | 1VOL 2010 Cother Fees \$                                 |
|                                                            | Other Fees \$                                            |
| NUMBER OF LOCATORS:                                        | TOTAL <u>\$</u> +                                        |
| DOCUMENTS RECEIVED VIA: Over-the-Counter                   | Mail [ ] TIMELY FILED: Yes [ No [ ]                      |
| LEGAL DESCRIPTION: T 9N R 4W                               | )                                                        |
| т R                                                        | SEC                                                      |
| T R                                                        | SEC                                                      |
| , , , , , , , , , , , , , , , , , , ,                      | SEC SEC                                                  |
| BLM [ ] FOREST SERVICE [ ] WILDERNESS AREA [ ]             | SUBJ TO PL 359: Yes [ ] No [ ]                           |
| SPLIT ESTATE: N/A [ ] SX [ ] PX [ ] O                      | OTHER[]  I if located on SHRA Land? Yes[] No[]           |
| RECONVEYED MINERALS ON BLM LAND REQUIRE O Open to Entry On | PENING ORDER FROM 1944 TO 1993:                          |
|                                                            |                                                          |
|                                                            | ID[] PVT MINERALS[] WITHDRAWN LANDS[] N                  |
|                                                            |                                                          |
| [ ] Claimant acknowledges that portions of the followin    | ng claim(s) site(s) may be void or voidable.             |
| Printed Name of Claimant                                   | Signature of Claimant                                    |
| *****************************FINA                          | <b>\L ADJUDICATION************</b>                       |
| DATE                                                       | INITIALC                                                 |